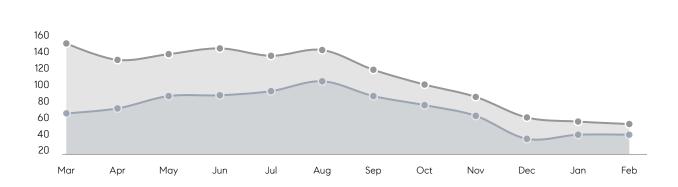

|
|                | % OF ASKING PRICE  | 104%      | 101%      |          |
|                | AVERAGE SOLD PRICE | \$605,300 | \$629,954 | -4%      |
|                | # OF CONTRACTS     | 26        | 40        | -35%     |
|                | NEW LISTINGS       | 36        | 51        | -29%     |
| Condo/Co-op/TH | AVERAGE DOM        | 17        | 58        | -71%     |
|                | % OF ASKING PRICE  | 104%      | 101%      |          |
|                | AVERAGE SOLD PRICE | \$333,938 | \$336,564 | -1%      |
|                | # OF CONTRACTS     | 10        | 20        | -50%     |
|                | NEW LISTINGS       | 11        | 26        | -58%     |

Compass New Jersey Monthly Market Insights

# Bridgewater

#### MARCH 2022

#### Monthly Inventory

Last 12 Months



Prev 12 Months



#### Contracts By Price Range

### Listings By Price Range



COMPASS

 $\sim$   $\sim$   $\sim$   $\sim$   $\sim$ / / / / / / / //// | | | | | / ------

Compass makes no representations or warranties, express or implied, with respect to future market conditions or prices of residential product at the time the subject property or any competitive property is complete and ready for occupancy or with respect to any report, study, finding, recommendation or other information provided by Compass herein. Moreover, no warranty, express or implied, is made or should be assumed regarding the accuracy, adequacy, completeness, legality, reliability, merchantability or fitness for a particular purpose of any information, in part or whole, contained herein. All material is presented