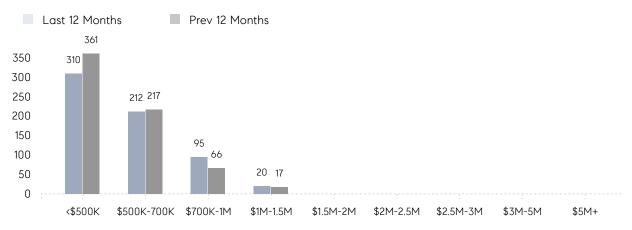

| % OF ASKING PRICE  | 104%      | 101%      |          |
|                | AVERAGE SOLD PRICE | \$605,300 | \$629,954 | -4%      |
|                | # OF CONTRACTS     | 26        | 40        | -35%     |
|                | NEW LISTINGS       | 36        | 51        | -29%     |
| Condo/Co-op/TH | AVERAGE DOM        | 17        | 58        | -71%     |
|                | % OF ASKING PRICE  | 104%      | 101%      |          |
|                | AVERAGE SOLD PRICE | \$333,938 | \$336,564 | -1%      |
|                | # OF CONTRACTS     | 10        | 20        | -50%     |
|                | NEW LISTINGS       | 11        | 26        | -58%     |

Compass New Jersey Monthly Market Insights

# Bridgewater

#### MARCH 2022

#### Monthly Inventory

Last 12 Months



Prev 12 Months



#### Contracts By Price Range

### Listings By Price Range



COMPASS

 $\sim$   $\sim$   $\sim$   $\sim$   $\sim$ / / / / / / / //// | | | | | / ------

Compass makes no representations or warranties, express or implied, with respect to future market conditions or prices of residential product at the time the subject property or any competitive property is complete and ready for occupancy or with respect to any report, study, finding, recommendation or other information provided by Compass herein. Moreover, no warranty, express or implied, is made or should be assumed regarding the accuracy, adequacy, completeness, legality, reliability, merchantability or fitness for a particular purpose of any information, in part or whole, contained herein. All material is presented with the understa